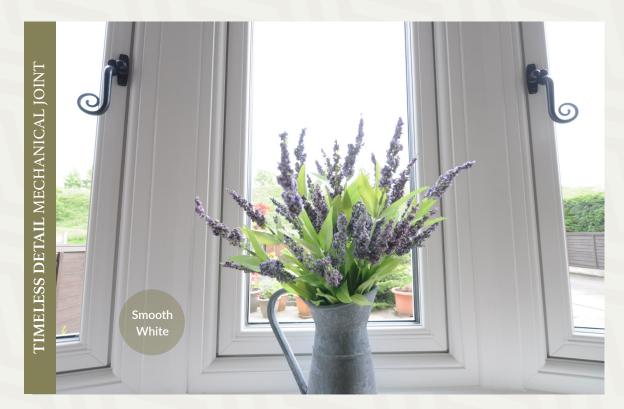

# CHOOSE CLASSIC WELD OR OUR TRADITIONAL TIMELESS DETAIL

Unlike other flush systems, the Timeless FlushSash is available in two jointing options, Classic Welded joints and **Timeless Detail**, our Traditional Mechanical Joints. Classic Welds give a contemporary and modern twist to this heritage style. The corners are precision welded so that the join is seamless. The Timeless Detail Mechanical Joint is a traditional style mitred butt joint that is sealed in place, replicating a timber joint with meticulous detail.

## TIMELESS HARDWARE

You can personalise your beautifully-designed Timeless FlushSash windows with a choice of heritage details. Choose our decorative monkey tail or tear drop handles with ornamental peg stays to give the feel of a genuine traditional timber window. These optional finishing features will give your home's interior as much historic style and authenticity as its exterior.