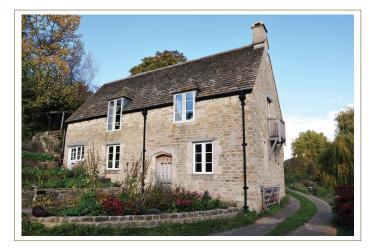

# AUTHENTIC STYLE

The newly unveiled Timeless FlushSash window is reminiscent of early 19th Century timber windows and is ideal for heritage homes, particularly in conservation areas where authentic looks are all-important.

However traditional this window may look, it offers deceptively modern performance. Your home will be a haven of warmth and quiet, thanks to the thermal and acoustic insulation of the Timeless FlushSash. It has a five-chamber internal construction for increased energy efficiency.

Timeless FlushSash can be specified in bespoke sizes to suit the windows of your home, whether it's a tall townhouse or a quaint and cosy cottage.