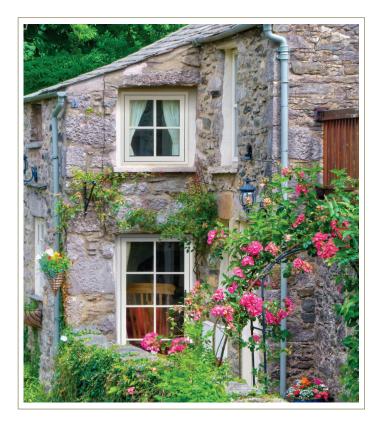

Timeless FlushSash can be specified in bespoke sizes to suit the windows of your home, whether it's a tall townhouse or a quaint and cosy cottage.

# AUTHENTIC STYLE

The newly unveiled Timeless FlushSash window is reminiscent of early 19th Century timber windows and is ideal for heritage homes, particularly in conservation areas where authentic looks are all-important.