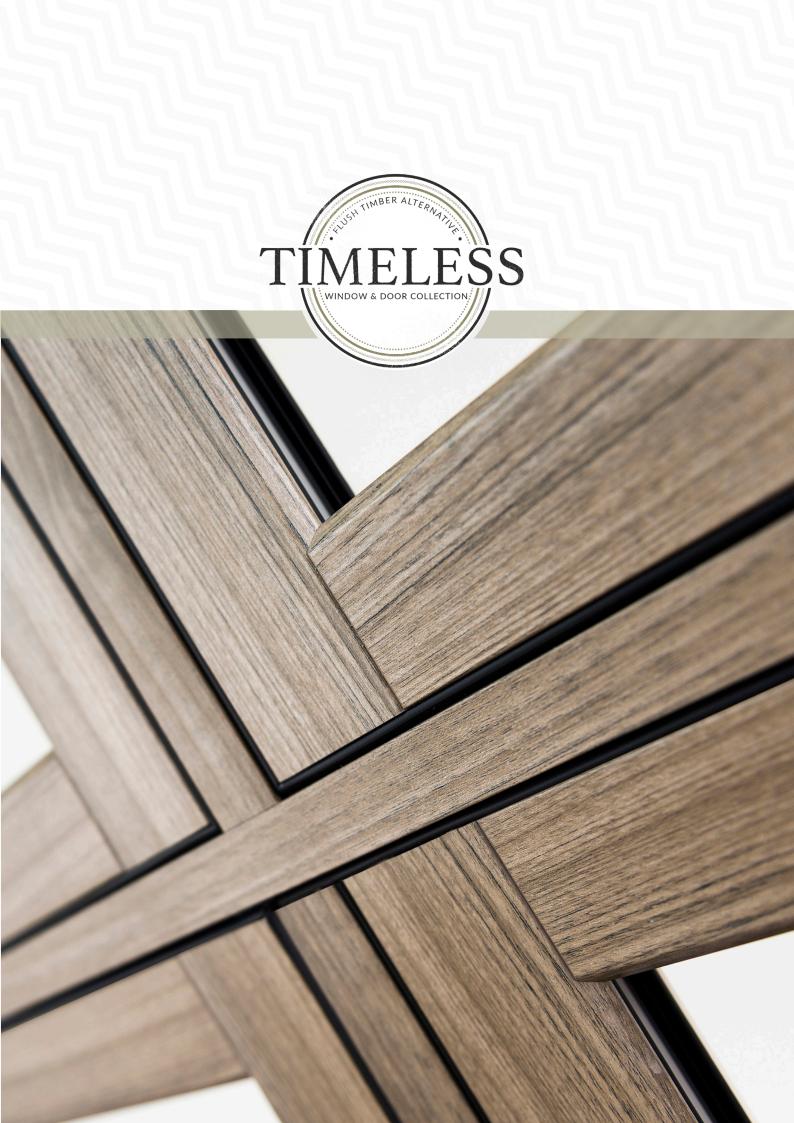

## TIMELESS

The Timeless FlushSash is the latest innovation to come from one of the UK's leading PVC-U systems suppliers.

Unlike chamfered and sculptured styles which are designed to add contour and detail to your windows, the Timeless FlushSash sits flush within the frame and offers traditional, understated elegance.

# CHOOSE CLASSIC WELD OR OUR TRADITIONAL TIMELESS DETAIL

Unlike other flush systems, the Timeless FlushSash is available in two jointing options, Classic Welded joints and **Timeless Detail**, our Traditional Mechanical Joints. Classic Welds give a contemporary and modern twist to this heritage style. The corners are precision welded so that the join is seamless. The Timeless Detail Mechanical Joint is a traditional style mitred butt joint that is sealed in place, replicating a timber joint with meticulous detail.