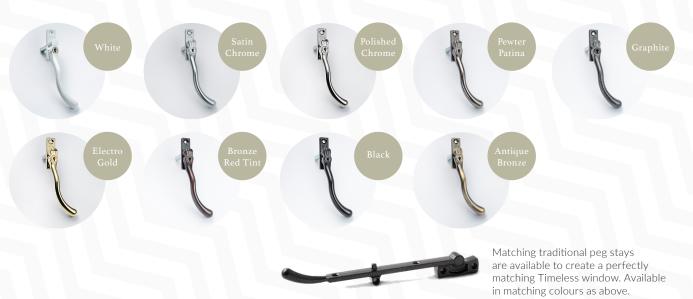

## PEAR DROP HANDLE

#### Unique cranked design provides good clearance between the handle and the window.

A unique, traditionally designed teardrop handle that fits perfectly with the Timeless Window and Door Collection. The Pear drop handle grip has been ergonomically designed to fit perfectly in the palm of your hand.

## TIMELESS HARDWARE

You can personalise your beautifully-designed Timeless FlushSash windows with a choice of heritage details. Choose our decorative monkey tail or tear drop handles with ornamental peg stays to give the feel of a genuine traditional timber window. These optional finishing features will give your home's interior as much historic style and authenticity as its exterior.