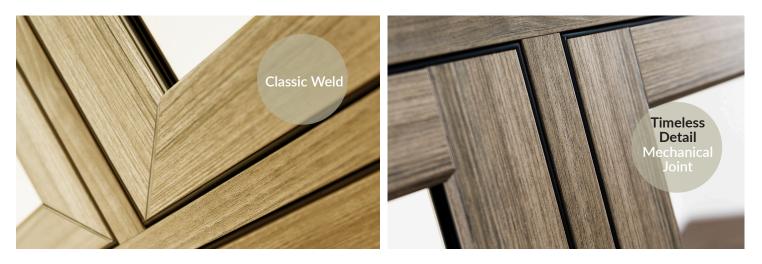

# CHOOSE CLASSIC WELD OR OUR TRADITIONAL TIMELESS DETAIL

Unlike other flush systems, the Timeless FlushSash is available in two jointing options, Classic Welded joints and **Timeless Detail**, our Traditional Mechanical Joints. Classic Welds give a contemporary and modern twist to this heritage style. The corners are precision welded so that the join is seamless. The Timeless Detail Mechanical Joint is a traditional style mitred butt joint that is sealed in place, replicating a timber joint with meticulous detail.