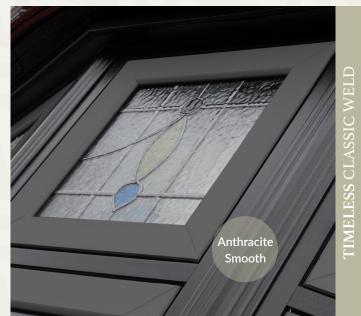

# CHOOSE CLASSIC WELD OR OUR TRADITIONAL TIMELESS DETAIL

Unlike other flush systems, the Timeless FlushSash is available in two jointing options, Classic Welded joints and **Timeless Detail**, our Traditional Mechanical Joints. Classic Welds give a contemporary and modern twist to this heritage style. The corners are precision welded so that the join is seamless. The Timeless Detail Mechanical Joint is a traditional style mitred butt joint that is sealed in place, replicating a timber joint with meticulous detail.