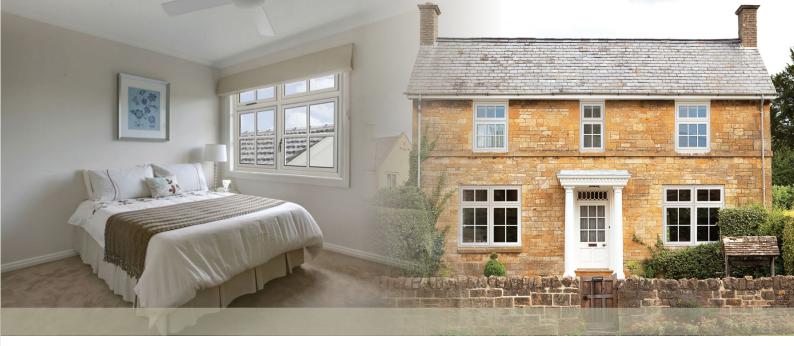

## PREMIUM FLUSH SASH TIMBER ALTERNATIVE

The Timeless FlushSash system is crafted from modern, weatherproof PVC-U, which - unlike traditional timber windows - will never need sanding or repainting and will never rot, split or swell. These low-maintenance windows will keep your home looking its best for years to come, with no more work than an occasional wipe with a damp cloth.

## TIMELESS

The Timeless FlushSash is the latest innovation to come from one of the UK's leading PVC-U systems suppliers.

Unlike chamfered and sculptured styles which are designed to add contour and detail to your windows, the Timeless FlushSash sits flush within the frame and offers traditional, understated elegance.

Timeless FlushSash can be specified in bespoke sizes to suit the windows of your home, whether it's a tall townhouse or a quaint and cosy cottage.

# AUTHENTIC STYLE

The newly unveiled Timeless FlushSash window is reminiscent of early 19th Century timber windows and is ideal for heritage homes, particularly in conservation areas where authentic looks are all-important.