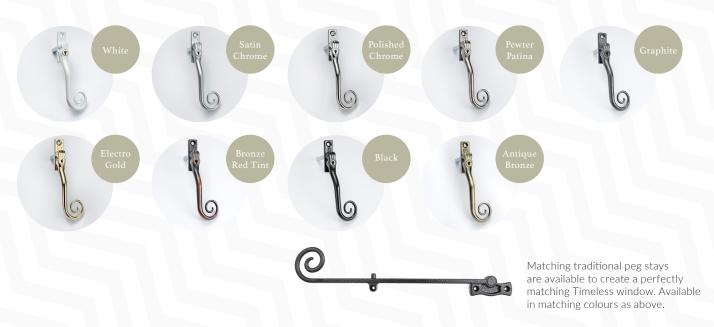

#### MONKEY TAIL HANDLE Elegant design inspired by 19th century ironmongery.

Manufactured from die-cast zinc with a specially formulated finish, it is suitable for all our Timeless styles, most rooms and most interior schemes, you just need to choose the best colour option for you.

## TIMELESS HARDWARE

You can personalise your beautifully-designed Timeless FlushSash windows with a choice of heritage details. Choose our decorative monkey tail or tear drop handles with ornamental peg stays to give the feel of a genuine traditional timber window. These optional finishing features will give your home's interior as much historic style and authenticity as its exterior.