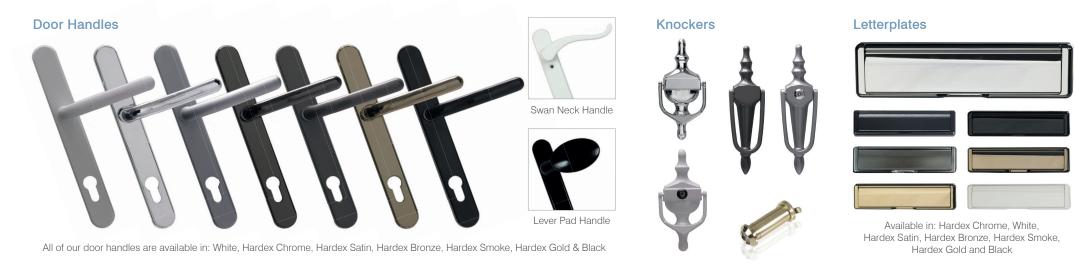

## **PVCu Hardware**

Add the finishing touches to your new Elitis windows and doors with a range of PVCu and aluminium hardware. Choose from a selection of window and door handles, along with door furniture such as letterplates and door knockers, in different finishes to complement your style.

Elitis hardware is designed to offer high levels of durability and is extremely secure as standard. Design features such as anti-lift hinges and anti-jemmy bolts help to keep your home safe and secure from unwanted visitors. **Window Handles** 

Offset

All of our window handles are available in: White, Black, Brushed Chrome, Gold and Silver

**Monkey Tail Handles** 

Monkey tail window handles are available in Dummy or Operational function and in the following colours: Antique Black, Hardex Chrome, Hardex Gold, Hardex Graphite