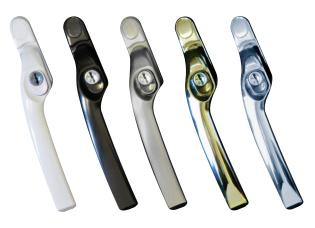

Elitis hardware is designed to offer high levels of durability and is extremely secure as standard. Design features such as anti-lift hinges and anti-jemmy bolts help to keep your home safe and secure from unwanted visitors. **Window Handles** 

Offset

All of our window handles are available in: White, Black, Brushed Chrome, Gold and Silver

**Monkey Tail Handles** 

Monkey tail window handles are available in Dummy or Operational function and in the following colours: Antique Black, Hardex Chrome, Hardex Gold, Hardex Graphite