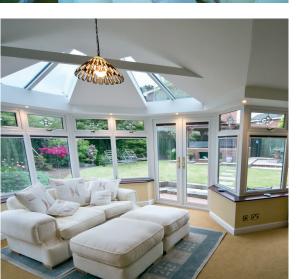

## **Elitis Conservatories**

Add space and value to your home with an Elitis conservatory. There are a range of styles to choose from, each with their own unique features and details, to help you transform your property with a functional, additional room.

Styles available include modern and traditional styles such as Edwardian, Victorian and Gable. The range also includes P-Shape conservatories, which combine Edwardian and Victorian styles to create a stunning combination structure. However, entirely bespoke shapes and sizes can also be requested.

Whatever look you go for, you can be confident your new conservatory is built to last and can be used all-year round for any purpose you desire, from a kitchen or dining room to a living room or playroom.

Conservatories come in a variety of sizes, and are manufactured using energy efficient Elitis PVCu windows and doors and can incorporate a thermally insulating double glazed roof, a polycarbonate roof or a solid tile roof, which offers additional benefits such as the elimination of solar glare and reduced noise pollution.