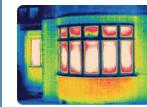

The below photo shows the thermal efficiency of an old PVCu window (left) and a modern Elitis window (right). Dark blues indicate lower heat loss, while reds and greens indicate higher heat loss. The image clearly highlights just how energy efficient an Elitis window really is.

Old PVCu Window

New Elitis PVCu Window