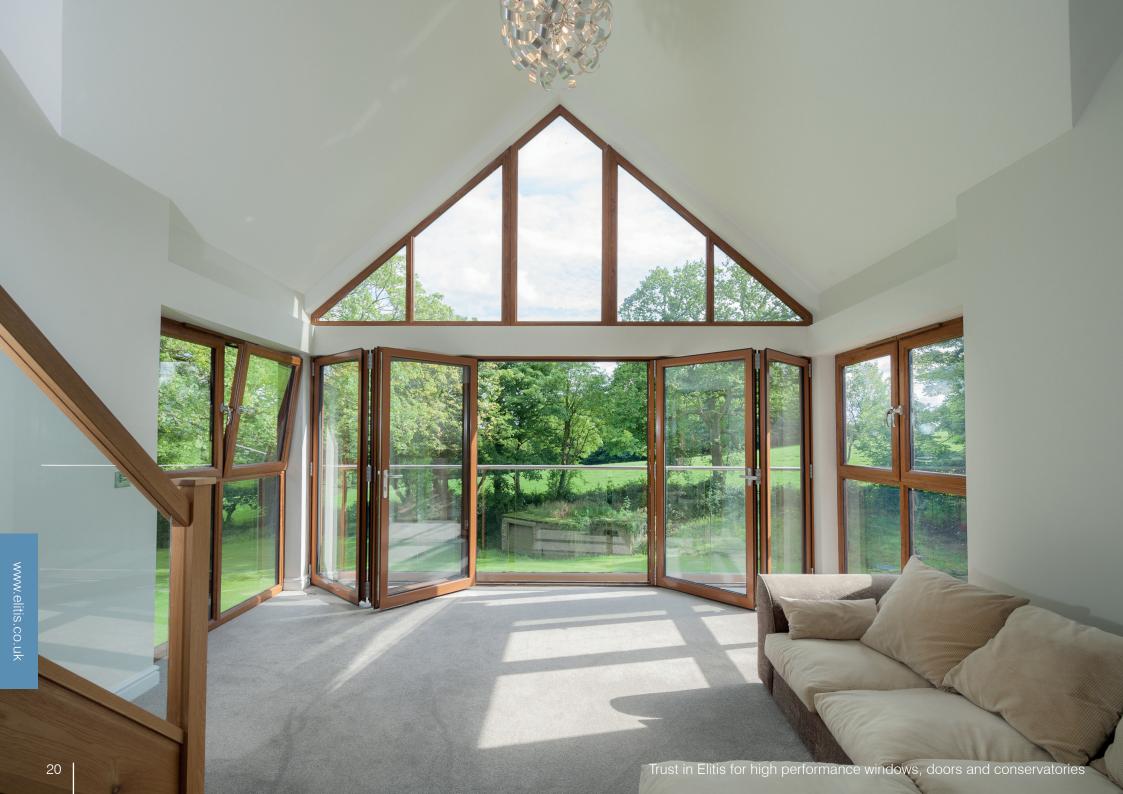

#### **Bifolding Doors**

Merge your home and outside with an Elitis bifold door. Slide back the panels in the summer to make the most of the weather. And in winter, enjoy beautiful, uninterrupted views to outside while remaining warm and cosy inside. Bifolding doors are available in PVCu and aluminium.

#### **Patio Doors**

Elitis patio doors slide horizontally to open up your home to the outside without the panels intruding into your living space. With this style, wide-span designs are easily achievable, creating a larger glass surface to let in more light. Patio doors are available in 2, 3 or 4 pane configurations.

**Bifold Door Configurations** 

LET THE OUTSIDE IN WITH OUR ALUMINIUM BIFOLDS AND PATIO DOORS