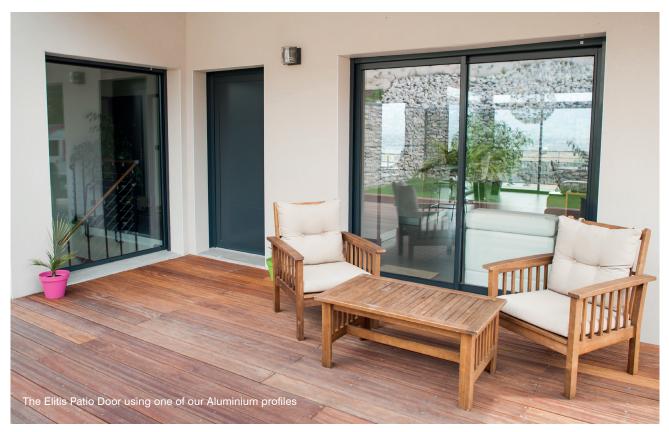

## Aluminium

Aluminium is a material renowned for its

strength and boasts sleek, clean lines, which are ideal for modern styles of home.

Due to its strength, aluminium frames can be manufactured with slimmer profile. This offers improved aesthetics and a larger glass surface area to maximise natural light in your home.

Elitis aluminium windows and doors are available in virtually any colour, giving you increased choice when choosing a new look for your home and allowing you to closely colour match frames for a consistent finish.

Aluminium is very low-maintenance and once coloured, frames won't peel or fade.

www.elitis.co.uk

Just one of our Aluminium profiles

ELITIS PVCu WINDOWS ARE AVAILABLE IN A CHOICE OF TWO FRAME STYLES. CHOOSE LINEAR FOR A CONTEMPORARY LOOK OR CONTOUR TO MIMICK THE LOOK OF TIMBER.