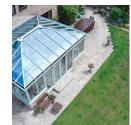

## **Elitis Conservatories**

Add space and value to your home with an Elitis conservatory. There are a range of styles to choose from, each with their own unique features and details, to help you transform your property with a functional, additional room.

Styles available include modern and traditional styles such as Edwardian, Victorian and Gable. The range also includes P-Shape conservatories, which combine Edwardian and Victorian styles to create a stunning combination structure. However, entirely bespoke shapes and sizes can also be requested.

Whatever look you go for, you can be confident your new conservatory is built to last and can be used all-year round for any purpose you desire, from a kitchen or dining room to a living room or playroom.

Conservatories come in a variety of sizes, and are manufactured using energy efficient Elitis PVCu windows and doors and can incorporate a thermally insulating double glazed roof, a polycarbonate roof or a solid tile roof, which offers additional benefits such as the elimination of solar glare and reduced noise pollution.