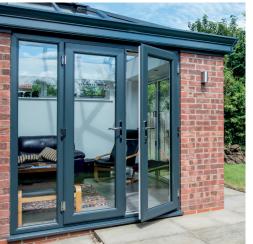

#### **Bifolding Doors**

Merge your home and outside with an Elitis bifold door. Slide back the panels in the summer to make the most of the weather. And in winter, enjoy beautiful, uninterrupted views to outside while remaining warm and cosy inside. Bifolding doors are available in PVCu and aluminium.

#### **Patio Doors**

Elitis patio doors slide horizontally to open up your home to the outside without the panels intruding into your living space. With this style, wide-span designs are easily achievable, creating a larger glass surface to let in more light. Patio doors are available in 2, 3 or 4 pane configurations.