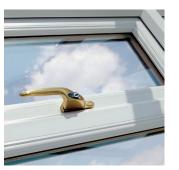

## **PVCu Hardware**

Add the finishing touches to your new Elitis windows and doors with a range of PVCu and aluminium hardware. Choose from a selection of window and door handles, along with door furniture such as letterplates and door knockers, in different finishes to complement your style.

Elitis hardware is designed to offer high levels of durability and is extremely secure as standard. Design features such as anti-lift hinges and anti-jemmy bolts help to keep your home safe and secure from unwanted visitors. **Window Handles** 

Offset

All of our window handles are available in: White, Black, Brushed Chrome, Gold and Silver

**Monkey Tail Handles** 

Monkey tail window handles are available in Dummy or Operational function and in the following colours: Antique Black, Hardex Chrome, Hardex Gold, Hardex Graphite