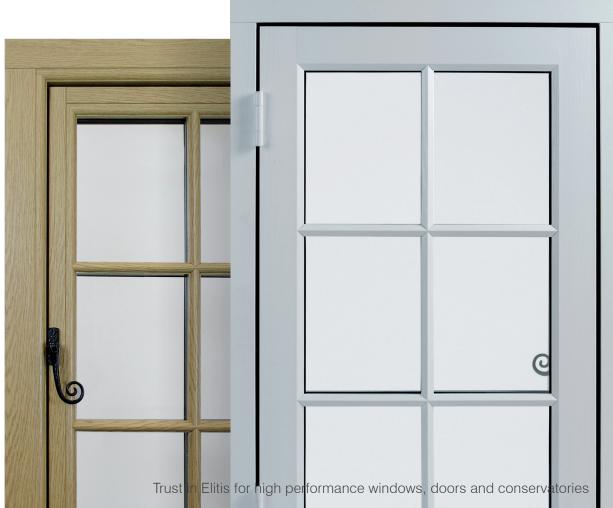

## **Elitis Traditional PVCu Windows**

To enhance the real timber appearance, the traditional range is available in a range of heritage colours, including Irish Oak, Golden Oak, Rosewood, Black and Cotswold Green, and with traditional style hardware. Speak to your Elitis installer for more information on the huge selection of aesthetic options we offer.

## Elitis PVCu Window Styles

These are just some of the window styles on offer. Please speak to your sales representative if you would like to see the full range.

www.elitis.co.u

Trust in Elitis for high performance windows, doors and conservatories