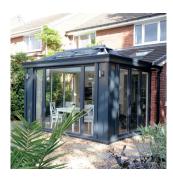

## **Elitis Conservatories**

Add space and value to your home with an Elitis conservatory. There are a range of styles to choose from, each with their own unique features and details, to help you transform your property with a functional, additional room.

Styles available include modern and traditional styles such as Edwardian, Victorian and Gable. The range also includes P-Shape conservatories, which combine Edwardian and Victorian styles to create a stunning combination structure. However, entirely bespoke shapes and sizes can also be requested.

Whatever look you go for, you can be confident your new conservatory is built to last and can be used all-year round for any purpose you desire, from a kitchen or dining room to a living room or playroom.

Conservatories come in a variety of sizes, and are manufactured using energy efficient Elitis PVCu windows and doors and can incorporate a thermally insulating double glazed roof, a polycarbonate roof or a solid tile roof, which offers additional benefits such as the elimination of solar glare and reduced noise pollution.