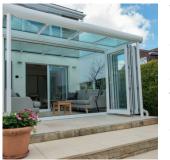

#### **Bifolding Doors**

Merge your home and outside with an Elitis bifold door. Slide back the panels in the summer to make the most of the weather. And in winter, enjoy beautiful, uninterrupted views to outside while remaining warm and cosy inside. Bifolding doors are available in PVCu and aluminium.

#### **Patio Doors**

Elitis patio doors slide horizontally to open up your home to the outside without the panels intruding into your living space. With this style, wide-span designs are easily achievable, creating a larger glass surface to let in more light. Patio doors are available in 2, 3 or 4 pane configurations.

**Bifold Door Configurations** 

LET THE OUTSIDE IN WITH OUR ALUMINIUM BIFOLDS AND PATIO DOORS