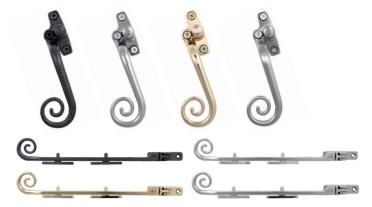

Offset

All of our window handles are available in: White, Black, Brushed Chrome, Gold and Silver

**Monkey Tail Handles** 

Monkey tail window handles are available in Dummy or Operational function and in the following colours: Antique Black, Hardex Chrome, Hardex Gold, Hardex Graphite