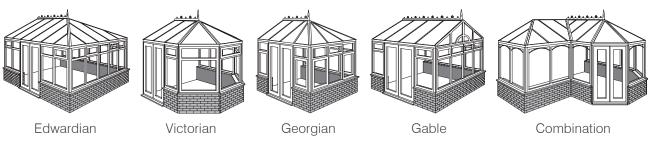

Styles available include modern and traditional styles such as Edwardian, Victorian and Gable. The range also includes P-Shape conservatories, which combine Edwardian and Victorian styles to create a stunning combination structure. However, entirely bespoke shapes and sizes can also be requested.

CREATE A STUNNING ADDITIONAL ROOM IN YOUR HOME, WHICH CAN BE USED FOR ANYTHING YOU DESIRE.

Please note: These are just some of the conservatory styles on offer. Please speak to your sales representative if you would like to see the full range.