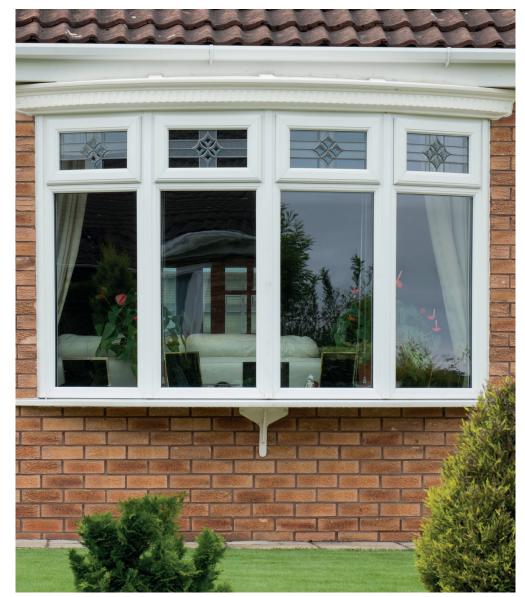

## Casement

A versatile style, which suits modern and traditional properties alike. Elitis casement windows are easy to operate and can be manufactured in a variety of configurations, pushing the design limits for your next home improvement project.

## Bay/Bow

Elitis casement windows can utilise sash horns to create a stunning traditional bay and bow window design. Maintain your home's classic appearance and improve thermal insulation and security with Elitis.

## Elitis PVCu Window Styles

These are just some of the window styles on offer. Please speak to your sales representative if you would like to see the full range.

www.elitis.co.u

Trust in Elitis for high performance windows, doors and conservatories