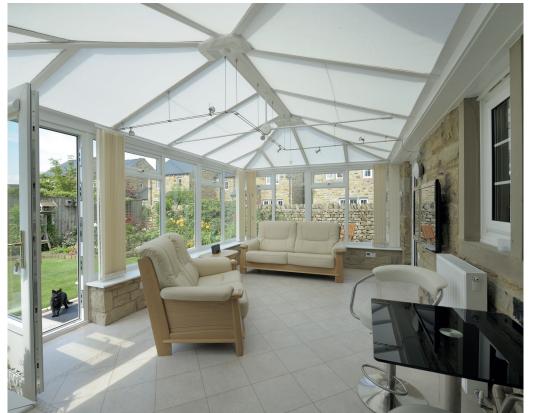

## **Elitis Conservatories**

Add space and value to your home with an Elitis conservatory. There are a range of styles to choose from, each with their own unique features and details, to help you transform your property with a functional, additional room.

Whatever look you go for, you can be confident your new conservatory is built to last and can be used all-year round for any purpose you desire, from a kitchen or dining room to a living room or playroom.

Conservatories come in a variety of sizes, and are manufactured using energy efficient Elitis PVCu windows and doors and can incorporate a thermally insulating double glazed roof, a polycarbonate roof or a solid tile roof, which offers additional benefits such as the elimination of solar glare and reduced noise pollution.