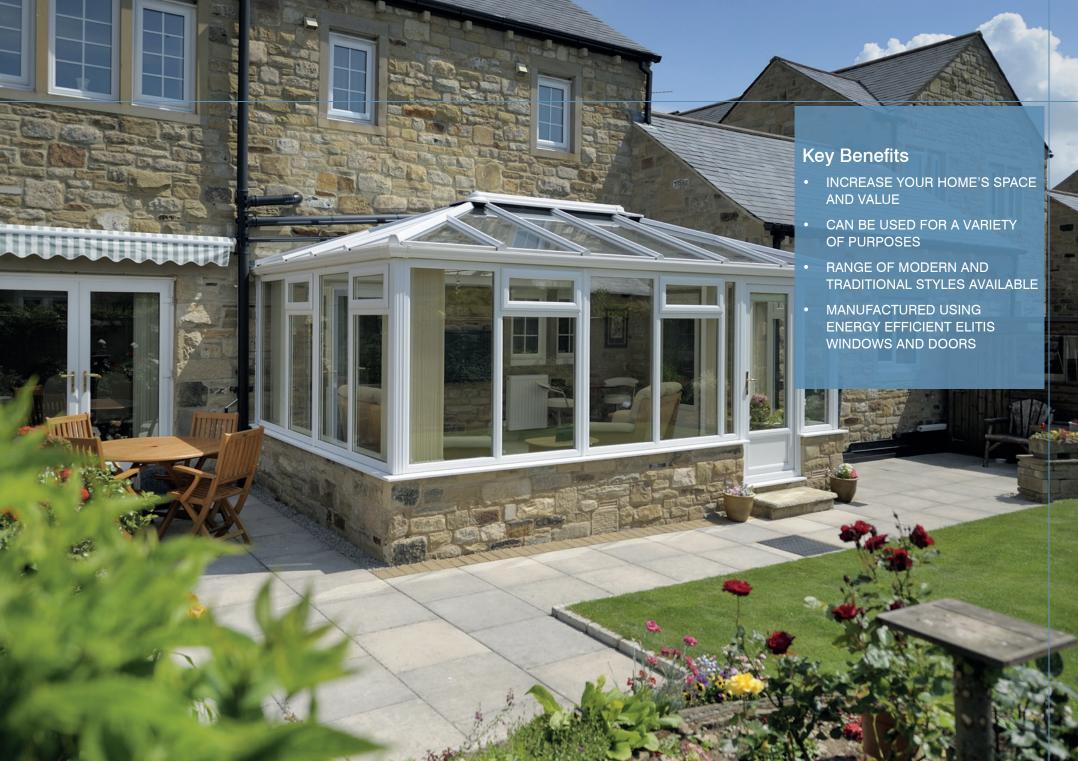

## **Elitis Conservatories**

Add space and value to your home with an Elitis conservatory. There are a range of styles to choose from, each with their own unique features and details, to help you transform your property with a functional, additional room.

Styles available include modern and traditional styles such as Edwardian, Victorian and Gable. The range also includes P-Shape conservatories, which combine Edwardian and Victorian styles to create a stunning combination structure. However, entirely bespoke shapes and sizes can also be requested.

Whatever look you go for, you can be confident your new conservatory is built to last and can be used all-year round for any purpose you desire, from a kitchen or dining room to a living room or playroom.

Conservatories come in a variety of sizes, and are manufactured using energy efficient Elitis PVCu windows and doors and can incorporate a thermally insulating double glazed roof, a polycarbonate roof or a solid tile roof, which offers additional benefits such as the elimination of solar glare and reduced noise pollution.